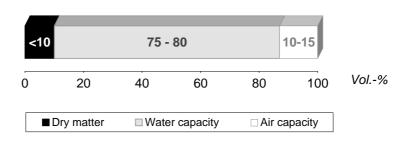

# Klasmann Lithuanian Peat Moss

medium

Composition: Rec. 931



#### Structure:

medium (0 -25 mm)

## **Chemical data:**

## **Nutrients added:**

pH value (H<sub>2</sub>O, v/v 1:2.5): 3.0 - 3.5 No NPK fertilizer added

Salt level (g/l, v/v 1:3.6): < 0.2

#### **Physical data:**

(acc. EN 13 041)



## Pot size:



10 - 12 cm

## **Additional comments:**

White peat without additives for selfmixing of substrates. Also suitable for soil improvement.

Variation limits according guidelines of the quality assurance association Growing Media for Plant cultivation RAL.

All product information which we provide has been prepared by us to our best knowledge and belief. Our information documents therefore make no claim to completeness and correctness. In particular, we reserve the right to make changes. All application and usage recommendations from us must be understood as non-binding guidelines and must be adjusted to meet local circumstances and code of practise. Please note additional information on the delivery note.